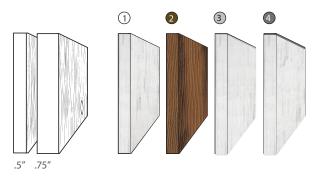

## **COMPLIANCES:**

- CPSIA
- REACH Compliant
- RoHS Compliant

| Custom sizes available upon request. |             |           |                 |            |
|--------------------------------------|-------------|-----------|-----------------|------------|
| COLORS                               | 1 WHITEWASH | 2 TEAK    | (3) WEATHERWOOD | 4 DARK ASH |
| THICKNESSES                          | .5", .75"   | .5", .75" | .5", .75"       | .5″, .75″  |
| FINISH                               | WOODGRAIN   | WOODGRAIN | WOODGRAIN       | WOODGRAIN  |